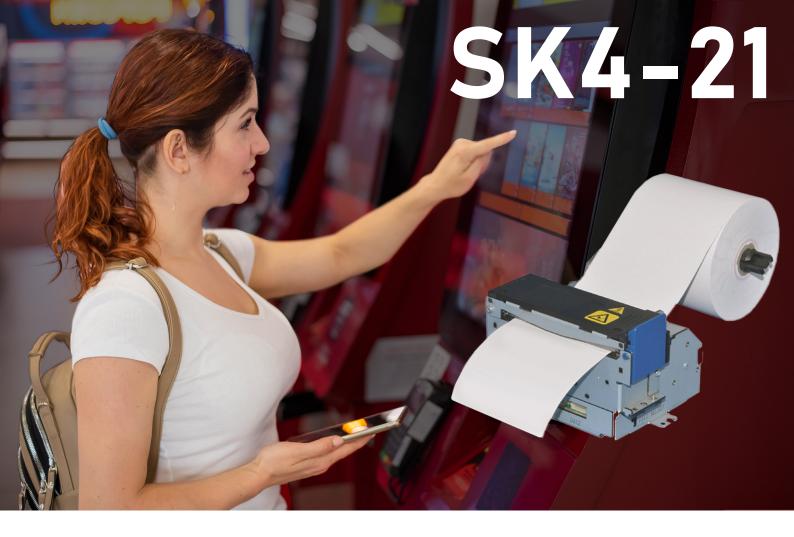

SK4-21 is Star Kiosk two-inch model with compact design and 3 ways of paper position setup that can match many kind of kiosk environment even in very compact limitation All SK4 series come with Serial RS-232C and Mini-USB interfaces which integrate with many commonly used kiosk solutions.