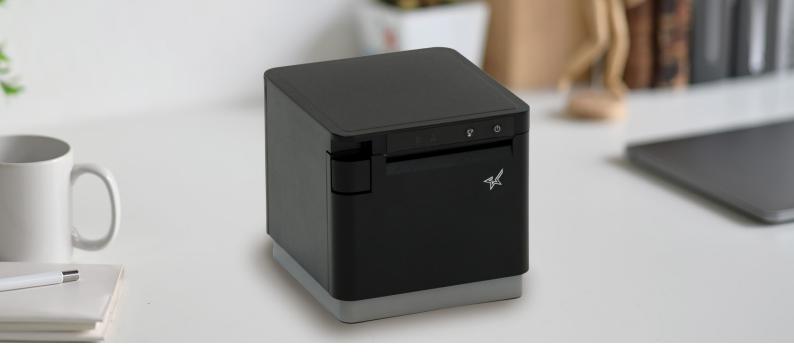

## mC-Print 3

**New Generation** 

The mC-Print3 is the mCollection's 3-inch POS receipt printer provides an IP22-rated splash-proof design, as well as front-load paper loading with exceptional functionality. mC-Print3 offers multiple connectivity options including USB-C that support power delivery, Bluetooth, LAN, WLAN (Optional)