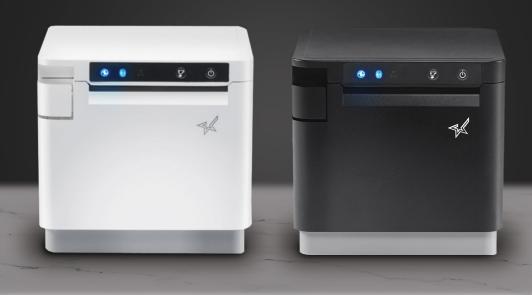

## mC-Print 3

**New Generation** 

The mC-Print3 is the mCollection's 3-inch POS receipt printer provides an IP22-rated splash-proof design, as well as front-load paper loading with exceptional functionality. mC-Print3 offers multiple connectivity options including USB-C that support power delivery, Bluetooth, LAN, WLAN (Optional)

| Printer Specifications           |                                                                                                                                                                                                                                             |                                                                  |
|----------------------------------|---------------------------------------------------------------------------------------------------------------------------------------------------------------------------------------------------------------------------------------------|------------------------------------------------------------------|
| Printer Model MCP31CI / MCP31CBI |                                                                                                                                                                                                                                             |                                                                  |
| Body Color                       | White and Black                                                                                                                                                                                                                             |                                                                  |
| Printer Method                   | Direct Thermal Line Printing                                                                                                                                                                                                                |                                                                  |
| Emulation                        | StarPRNT™                                                                                                                                                                                                                                   |                                                                  |
| Installation                     | Horizontal (Front exit only)                                                                                                                                                                                                                |                                                                  |
| Resolution                       | 203 dpi (8 dot/mm)                                                                                                                                                                                                                          |                                                                  |
| Print Speed                      | Max. 400 mm/second                                                                                                                                                                                                                          |                                                                  |
| Paper<br>Specifications          | Туре                                                                                                                                                                                                                                        | Thermal Paper Roll                                               |
|                                  | Paper Width                                                                                                                                                                                                                                 | 80mm / 58mm (Using Paper Guide)                                  |
|                                  | Roll Diameter                                                                                                                                                                                                                               | Max. Ø 83mm                                                      |
|                                  | Thickness                                                                                                                                                                                                                                   | 49 ~ 75 μm                                                       |
| Auto-Cutter                      | Partial cut (Leave center point)                                                                                                                                                                                                            |                                                                  |
| Connectivity                     | <ul> <li>USB-C x 1 (iOS/Android/Windows)</li> <li>USB-A x1 (for Peripheral)</li> <li>Ethernet x 1</li> <li>DK Port x 1</li> <li>Bluetooth (only for mC-Print3CBI)</li> <li>Wireless Lan (Optional Wireless LAN Unit is required)</li> </ul> |                                                                  |
| Sensor                           | Cover Open, Paper End, Near End                                                                                                                                                                                                             |                                                                  |
| Power Supply                     | Smaller External Power Supply Included (PS60A-24)                                                                                                                                                                                           |                                                                  |
| Dimensions                       | 132 x 140 x 125 mm (W x D x H )                                                                                                                                                                                                             |                                                                  |
| Weight                           | Approx. 1.3 kg (without paper roll)                                                                                                                                                                                                         |                                                                  |
| Accessories                      | Power Cable                                                                                                                                                                                                                                 | AC Adaptor                                                       |
| Included in the box              | Safety sheet                                                                                                                                                                                                                                | Easy Setup Sheet                                                 |
| Options                          | Paper Guide for 58mm paper roll Wireless LAN Unit (MCW10)*1                                                                                                                                                                                 |                                                                  |
| Reliability                      | MCBF<br>Print Head<br>Auto-Cutter                                                                                                                                                                                                           | 60 million lines<br>200 km<br>2 million cuts (Recommended Paper) |