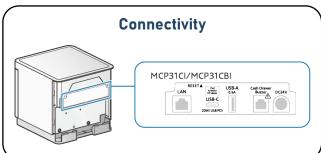

## mC-Print 3

**New Generation** 

The mC-Print3 is the mCollection's 3-inch POS receipt printer provides an IP22-rated splash-proof design, as well as front-load paper loading with exceptional functionality. mC-Print3 offers multiple connectivity options including USB-C that support power delivery, Bluetooth, LAN, WLAN (Optional)

| Printer Specifications           |                                                                                                                                                                                                                                             |                                                                  |
|----------------------------------|---------------------------------------------------------------------------------------------------------------------------------------------------------------------------------------------------------------------------------------------|------------------------------------------------------------------|
| Printer Model MCP31CI / MCP31CBI |                                                                                                                                                                                                                                             |                                                                  |
| Body Color                       | White and Black                                                                                                                                                                                                                             |                                                                  |
| Printer Method                   | Direct Thermal Line Printing                                                                                                                                                                                                                |                                                                  |
| Emulation                        | StarPRNT™                                                                                                                                                                                                                                   |                                                                  |
| Installation                     | Horizontal (Front exit only)                                                                                                                                                                                                                |                                                                  |
| Resolution                       | 203 dpi (8 dot/mm)                                                                                                                                                                                                                          |                                                                  |
| Print Speed                      | Max. 400 mm/second                                                                                                                                                                                                                          |                                                                  |
| Paper<br>Specifications          | Туре                                                                                                                                                                                                                                        | Thermal Paper Roll                                               |
|                                  | Paper Width                                                                                                                                                                                                                                 | 80mm / 58mm (Using Paper Guide)                                  |
|                                  | Roll Diameter                                                                                                                                                                                                                               | Max. Ø 83mm                                                      |
|                                  | Thickness                                                                                                                                                                                                                                   | 49 ~ 75 μm                                                       |
| Auto-Cutter                      | Partial cut (Leave center point)                                                                                                                                                                                                            |                                                                  |
| Connectivity                     | <ul> <li>USB-C x 1 (iOS/Android/Windows)</li> <li>USB-A x1 (for Peripheral)</li> <li>Ethernet x 1</li> <li>DK Port x 1</li> <li>Bluetooth (only for mC-Print3CBI)</li> <li>Wireless Lan (Optional Wireless LAN Unit is required)</li> </ul> |                                                                  |
| Sensor                           | Cover Open, Paper End, Near End                                                                                                                                                                                                             |                                                                  |
| Power Supply                     | Smaller External Power Supply Included (PS60A-24)                                                                                                                                                                                           |                                                                  |
| Dimensions                       | 132 x 140 x 125 mm (W x D x H )                                                                                                                                                                                                             |                                                                  |
| Weight                           | Approx. 1.3 kg (without paper roll)                                                                                                                                                                                                         |                                                                  |
| Accessories                      | Power Cable                                                                                                                                                                                                                                 | AC Adaptor                                                       |
| Included in the box              | Safety sheet                                                                                                                                                                                                                                | Easy Setup Sheet                                                 |
| Options                          | Paper Guide for 58mm paper roll Wireless LAN Unit (MCW10)*1                                                                                                                                                                                 |                                                                  |
| Reliability                      | MCBF<br>Print Head<br>Auto-Cutter                                                                                                                                                                                                           | 60 million lines<br>200 km<br>2 million cuts (Recommended Paper) |