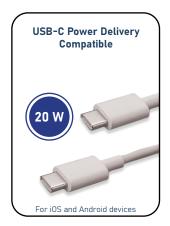

## mC-Print 3

**New Generation** 

The mC-Print3 is the mCollection's 3-inch POS receipt printer provides an IP22-rated splash-proof design, as well as front-load paper loading with exceptional functionality. mC-Print3 offers multiple connectivity options including USB-C that support power delivery, Bluetooth, LAN, WLAN (Optional)

This new USB-C connectivity can operate with iOS, Android, and Windows making the printer adaptable to any future POS system changes. Additionally, the multiple connectivity options allow for the easy integration of common software.