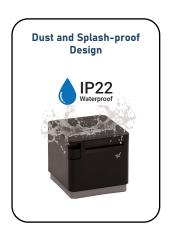

## mC-Print 3

**New Generation** 

The mC-Print3 is the mCollection's 3-inch POS receipt printer provides an IP22-rated splash-proof design, as well as front-load paper loading with exceptional functionality. mC-Print3 offers multiple connectivity options including USB-C that support power delivery, Bluetooth, LAN, WLAN (Optional)