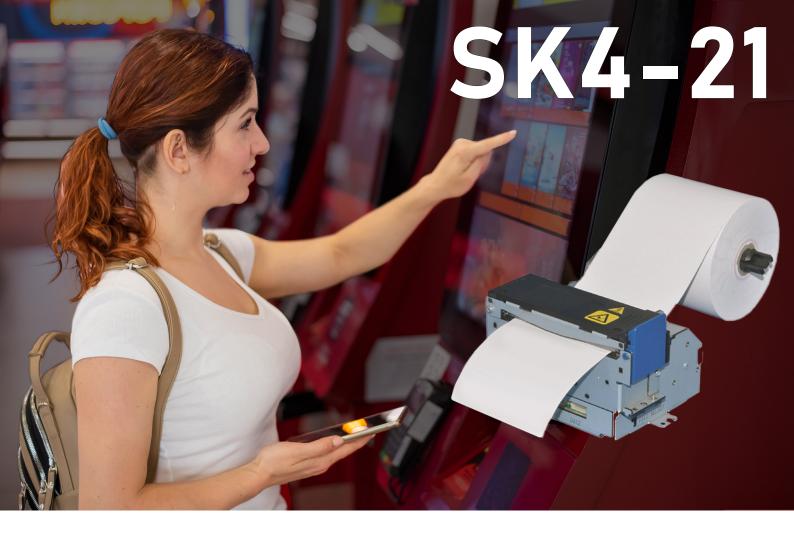

SK4-21 is Star Kiosk two-inch model with compact design and 3 ways of paper position setup that can match many kind of kiosk environment even in very compact limitation

All SK4 series come with Serial RS-232C and Mini-USB interfaces which integrate with many commonly used kiosk solutions.