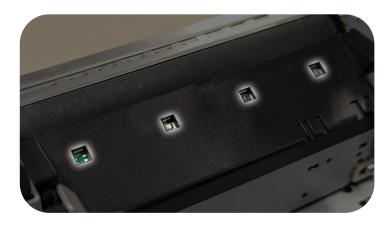

## Sensor Support

SK4 Series come with Paper End sensor, Near End sensor and Black Mark sensor.