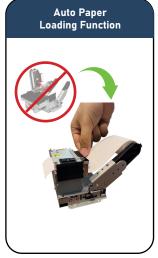

SK1-311 three-inch series provides dependable, maintenance-free, high reliability printers that have a fast print speed of 250mm/sec with 203 dpi resolution.

The printers come with 2 model that is horizontal orientation and vertical orientation. Both of them have various options for match with any kiosk solution.