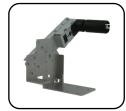

## SK1-311 Option List

Bezel Presenter Large Paper Holder HL1 Large Paper Holder HL2 Large Paper Holder HL3 Large Paper Holder HL4