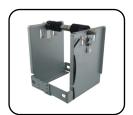

## SK1-311 Option List

Bezel Presenter Large Paper Holder HL1 Large Paper Holder HL2 Large Paper Holder HL3 Large Paper Holder HL4