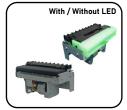

All SK1-311 models come with Serial RS-232C and Mini-USB interfaces which integrate with many commonly used kiosk solutions.

Adjustable

Paper Holder