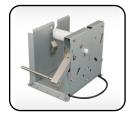

## SK1-311 Option List

Bezel Presenter Large Paper Holder HL1 Large Paper Holder HL2 Large Paper Holder HL3 Large Paper Holder HL4