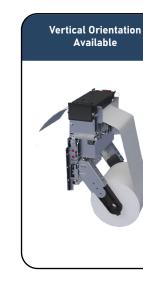

SK1-311 three-inch series provides dependable, maintenance-free, high reliability printers that have a fast print speed of 250mm/sec with 203 dpi resolution.

The printers come with 2 model that is horizontal orientation and vertical orientation. Both of them have various options for match with any kiosk solution.