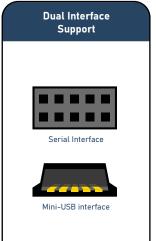

All SK1-311 models come with Serial RS-232C and Mini-USB interfaces which integrate with many commonly used kiosk solutions.

Adjustable

Paper Holder