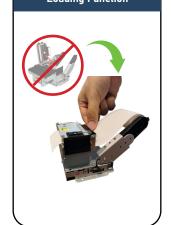

SK1-211 two-inch series provides dependable, maintenance-free, high reliability printers that have a fast print speed of 250mm/sec with 203 dpi resolution.

The printers come with 2 model that is horizontal orientation and vertical orientation. Both of them have various options for match with any kiosk solution.

All SK1-211 models come with Serial RS-232C and Mini-USB interfaces which integrate with many commonly used kiosk solutions.











#### **Dual Interface** Support





### Auto Paper Loading Function



# SK1-211 Specifications

| Printer Model           | SK1-211                                                                                                                                           |                                  |
|-------------------------|---------------------------------------------------------------------------------------------------------------------------------------------------|----------------------------------|
| Printer Method          | Direct Thermal Line Printing                                                                                                                      |                                  |
| Emulation               | StarPRNT & ESC/POS