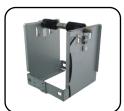

## SK1-211 Option List

Reliability

2D : QR Code, MaxiCode, PDF417, Data Matrix

Print Head: 150 Kilometer Auto Cutter: 2 million cuts

Bezel

Presenter

Large Paper Holder HL1 Large Paper Holder HL2 Large Paper Holder HL3 Large Paper Holder HL4