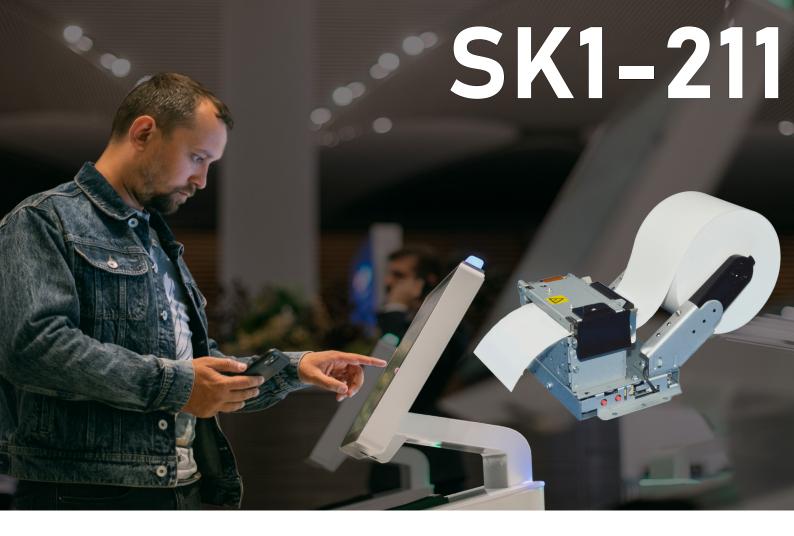

SK1-211 two-inch series provides dependable, maintenance-free, high reliability printers that have a fast print speed of 250mm/sec with 203 dpi resolution.

The printers come with 2 model that is horizontal orientation and vertical orientation. Both of them have various options for match with any kiosk solution.