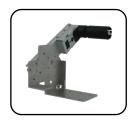

### Adjustable Paper Holder

## SK1-211 Option List

Reliability

2D : QR Code, MaxiCode, PDF417, Data Matrix

Print Head: 150 Kilometer Auto Cutter: 2 million cuts

Bezel

Presenter

Large Paper Holder HL1 Large Paper Holder HL2 Large Paper Holder HL3 Large Paper Holder HL4