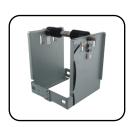

## SK1-211 Option List

Reliability

2D : QR Code, MaxiCode, PDF417, Data Matrix

Print Head: 150 Kilometer Auto Cutter: 2 million cuts

Bezel

Presenter

Large Paper Holder HL1 Large Paper Holder HL2 Large Paper Holder HL3 Large Paper Holder HL4