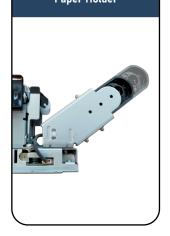

|                                  |
| Dimensions              | 104 x 145.5 x 85.4 mm (W x D x H )                                                                                                                |                                  |
| Weight                  | Approx. 0.57 kg (without paper roll)                                                                                                              |                                  |
| Barcode Supported       | 1D : UPC-A/E, JAN13/8, CODE39, CODE93, ITF, CODABAR, CODE128, GS1 Databar Omni-directional, Truncated, Limited, Stacked, Stacked Omni-directional |                                  |

### Adjustable Paper Holder





## SK1-211 Option List

Reliability











2D : QR Code, MaxiCode, PDF417, Data Matrix

Print Head: 150 Kilometer Auto Cutter: 2 million cuts



Bezel

Presenter

Large Paper Holder HL1 Large Paper Holder HL2 Large Paper Holder HL3 Large Paper Holder HL4