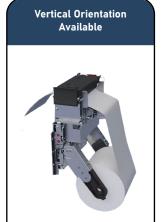

SK1-211 two-inch series provides dependable, maintenance-free, high reliability printers that have a fast print speed of 250mm/sec with 203 dpi resolution.

The printers come with 2 model that is horizontal orientation and vertical orientation. Both of them have various options for match with any kiosk solution.